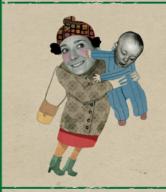

#### \* MOTHER CARRYING SMALL CHILD\*

You have horrowed someone else's baby and are entitled to being served without queuing.

MOVE YOUR PAWN TO THE FRONT OF THE QUEUE.

## MOTHER CARRYING SMALL CHILD

You have borrowed someone class baby and are catalled to being served without quening.

MOVE YOUR PAWN TO THE FRONT OF THE QUEUE

#### - MOTHER CARRYING SMALL CHILD -

You have borrowed someone else's baby and are entitled to being served without queuing.

MOVE YOUR PAWN TO THE FRONT
OF THE QUEUE.

#### MOTHER CARRYING SMALL CHILD

You have borrowed someone else's baby and are entitled to being served without queuing.

MOVE YOUR PAWN TO THE FRONT OF THE QUEUE.

#### »MOTHER CARRYING SMALL CHILD«

You have borrowed someone else's baby and are entitled to being served without queuing.

MOVE YOUR PAWN TO THE FRONT OF THE QUEUE.