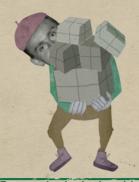

# \* DELIVERY ERROR \*

A truck driver has delivered merchandise to the wrong store.

TRANSFER ONE PIECE
OF MERCHANDISE
TO THE NEIGHBOURING STORE.

## DELIVERY ERROR

A truck driver has delivered merchandise to the wrong store

TRANSFER ONE PIECE
OF MERCHANDISE
TO THE NEIGHBOURING STORE.

#### - DELIVERY ERROR -

A truck driver has delivered merchandise to the wrong store.

TRANSFER ONE PIECE
OF MERCHANDISE
TO THE NEIGHBOURING STORE.

#### • DELIVERY ERROR •

A truck driver has delivered merchandise to the wrong store.

TRANSFER ONE PIECE
OF MERCHANDISE
TO THE NEIGHBOURING STORE.

## » DELIVERY ERROR «

A truck driver has delivered merchandise to the wrong store.

TRANSFER ONE PIECE
OF MERCHANDISE
TO THE NEIGHBOURING STORE.