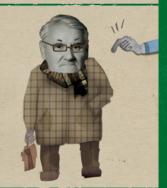

# \* DELIVERY ERROR \*

A truck driver has delivered merchandise to the wrong store.

TRANSFER ONE PIECE
OF MERCHANDISE
TO THE NEIGHBOURING STORE.

## DELIVERY ERROR

A truck driver has delivered merchandise to the wrong store

TRANSFER ONE PIECE
OF MERCHANDISE
TO THE NEIGHBOURING STORE.

#### - DELIVERY ERROR -

A truck driver has delivered merchandise to the wrong store.

TRANSFER ONE PIECE
OF MERCHANDISE
TO THE NEIGHBOURING STORE.

#### • DELIVERY ERROR •

A truck driver has delivered merchandise to the wrong store.

TRANSFER ONE PIECE
OF MERCHANDISE
TO THE NEIGHBOURING STORE.

## » DELIVERY ERROR «

A truck driver has delivered merchandise to the wrong store.

TRANSFER ONE PIECE
OF MERCHANDISE
TO THE NEIGHBOURING STORE.