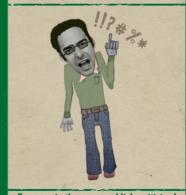

## \* CRITICIZING THE AUTHORITIES\*

Someone in the queue publicly criticized the authorities. While the Militia was checking his documents, others jumped ahead in the queue.

MOVE ANOTHER PLAYER'S PAWN
TWO PLACES BACK.

# -CRITICIZING THE AUTHORITIES-

Someone in the queue publicly criticized the authorities. While the Militia was checking his documents, others jumped

MOVE ANOTHER PLAYER'S PAWN
TWO PLACES BACK

#### -CRITICIZING THE AUTHORITIES-

Someone in the queue publicly criticized the authorities. While the Militia was checking his documents, others jumped ahead in the queue.

MOVE ANOTHER PLAYER'S PAWN
TWO PLACES BACK.

## CRITICIZING THE AUTHORITIES

Someone in the queue publicly criticized the authorities. While the Militia was checking his documents, others jumped ahead in the queue.

MOVE ANOTHER PLAYER'S PAWN
TWO PLACES BACK.

# »CRITICIZING THE AUTHORITIES«

Someone in the queue publicly criticized the authorities. While the Militia was checking his documents, others jumped ahead in the queue.

MOVE ANOTHER PLAYER'S PAWN
TWO PLACES BACK.