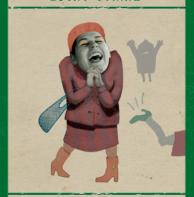

## \* CRITICIZING THE AUTHORITIES\*

Someone in the queue publicly criticized the authorities. While the Militia was checking his documents, others jumped ahead in the queue.

MOVE ANOTHER PLAYER'S PAWN
TWO PLACES BACK.

# -CRITICIZING THE AUTHORITIES-

Someone in the queue publicly criticized the authorities. While the Militia was checking his documents, others jumped

MOVE ANOTHER PLAYER'S PAWN
TWO PLACES BACK

#### -CRITICIZING THE AUTHORITIES-

Someone in the queue publicly criticized the authorities. While the Militia was checking his documents, others jumped ahead in the queue.

MOVE ANOTHER PLAYER'S PAWN
TWO PLACES BACK.

## CRITICIZING THE AUTHORITIES

Someone in the queue publicly criticized the authorities. While the Militia was checking his documents, others jumped ahead in the queue.

MOVE ANOTHER PLAYER'S PAWN
TWO PLACES BACK.

# »CRITICIZING THE AUTHORITIES«

Someone in the queue publicly criticized the authorities. While the Militia was checking his documents, others jumped ahead in the queue.

MOVE ANOTHER PLAYER'S PAWN
TWO PLACES BACK.