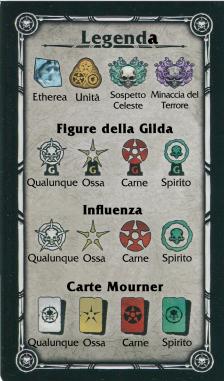

## **Fase Azione**

- · Gioca una Carta Corte
- Recluta
- Figure della Gilda 🛣 : 3 🥙 , +1
  - ⊕ :5 ( , +1 )
- Carte Mourner
- · Ricolloca Figure della Gilda 1 Influenza ( per Figura ( Influenza e Fazione della destinazione devono corrispondere)
- Attiva Abilità Carta Mourner( )
- · Passa

#### **Fase Azione**

- · Gioca una Carta Corte
- · Recluta
- Figure della Gilda 🛣 : 3 🥘 , +1
- Carte Mourner

- 1 Influenza (🎲 )per Figura (Influenza e Fazione della destinazione devono corrispondere)
- Attiva Abilità Carta Mourner( 🌚 )
- · Passa

## **Fase Azione**

- · Gioca una Carta Corte
- · Recluta
- Figure della Gilda 🚡 : 3 🧖 , +1
- Carte Mourner
- ⊕ :5 € , +1
- · Ricolloca Figure della Gilda
  - 1 Influenza ( per Figura ( Influenza e Fazione della destinazione devono corrispondere)
- Attiva Abilità Carta Mourner( 🌚 )
- · Passa