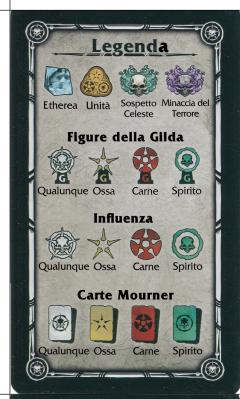

## **Fase Azione**

- · Gioca una Carta Corte
- Recluta
- Figure della Gilda 🛣 : 3 🥙 , +1
  - ⊕ :5 ( , +1 )
- Carte Mourner
- · Ricolloca Figure della Gilda 1 Influenza ( per Figura ( Influenza e Fazione della destinazione devono corrispondere)
- Attiva Abilità Carta Mourner( )
- · Passa

#### **Fase Azione**

- · Gioca una Carta Corte
- · Recluta
- Figure della Gilda 🛣 : 3 🥘 , +1
- Carte Mourner

- 1 Influenza (🎲 )per Figura (Influenza e Fazione della destinazione devono corrispondere)
- Attiva Abilità Carta Mourner( 🌚 )
- · Passa

## **Fase Azione**

- · Gioca una Carta Corte
- · Recluta
- Figure della Gilda 🚡 : 3 🧖 , +1
- Carte Mourner
- ⊕ :5 € , +1
- · Ricolloca Figure della Gilda
  - 1 Influenza ( per Figura ( Influenza e Fazione della destinazione devono corrispondere)
- Attiva Abilità Carta Mourner( 🌚 )
- · Passa