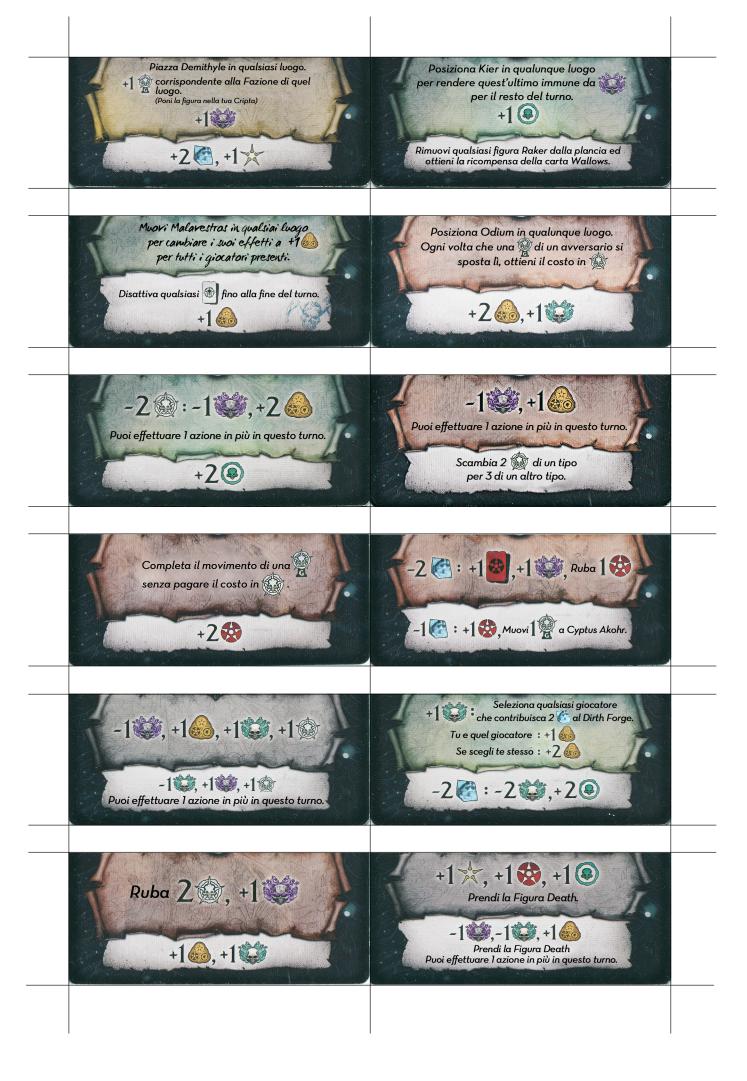

## Ordine Fasi del Turno

- 1. Distribuzione Etherea ( )
- 2. Carte Wallows
- 3. Draft delle Carte Corte
- 4. Fase Azione
- 5. Minaccia del Terrore (
- 6. Paga Decima Celeste (
- 7. Risoluzione Luoghi & Gilde ( )
- 8. Ripristino

## **Fase Azione**

- · Gioca una Carta Corte
- Recluta
- Figure della Gilda 🛣 : 3 🥙 , +1
  - ⊕ :5 ( , +1 )
- Carte Mourner
- · Ricolloca Figure della Gilda 1 Influenza ( per Figura ( Influenza e Fazione della destinazione devono corrispondere)
- Attiva Abilità Carta Mourner( )
- · Passa

## Ordine Fasi del Turno

- 1. Distribuzione Etherea ( )
- 2. Carte Wallows
- 3. Draft delle Carte Corte
- 4. Fase Azione
- 5. Minaccia del Terrore (\*\*\*)
- 6. Paga Decima Celeste (
- 7. Risoluzione Luoghi & Gilde ( )
- 8. Ripristino

#### **Fa