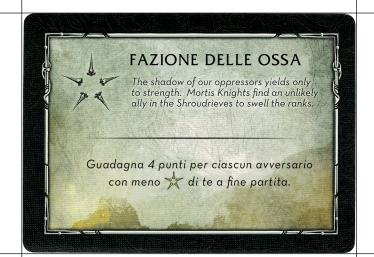

## Ordine Fasi del Turno

- 1. Distribuzione Etherea ( )
- 2. Carte Wallows
- 3. Draft delle Carte Corte
- 4. Fase Azione
- 5. Minaccia del Terrore (
- 6. Paga Decima Celeste (
- 7. Risoluzione Luoghi & Gilde ( )
- 8. Ripristino

## **Fase Azione**

- · Gioca una Carta Corte
- Recluta
- Figure della Gilda 🛣 : 3 🥙 , +1
  - ⊕ :5 ( , +1 )
- Carte Mourner
- · Ricolloca Figure della Gilda 1 Influenza ( per Figura ( Influenza e Fazione della destinazione devono corrispondere)
- Attiva Abilità Carta Mourner( )
- · Passa

## Ordine Fasi del Turno

- 1. Distribuzione Etherea ( )
- 2. Carte Wallows
- 3. Draft delle Carte Corte
- 4. Fase Azione
- 5. Minaccia del Terrore (\*\*\*)
- 6. Paga Decima Celeste (
- 7. Risoluzione Luoghi & Gilde ( )
- 8. Ripristino

#### **Fase A