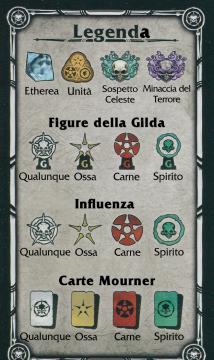

## **Fase Azione**

- · Gioca una Carta Corte
- Recluta
- Figure della Gilda 🛣 : 3 🥙 , +1
  - ⊕ :5 ( , +1 )
- Carte Mourner
- · Ricolloca Figure della Gilda 1 Influenza ( per Figura ( Influenza e Fazione della destinazione devono corrispondere)
- Attiva Abilità Carta Mourner( )
- · Passa

#### **Fase Azione**

- · Gioca una Carta Corte
- · Recluta
- Figure della Gilda 🛣 : 3 🥘 , +1
- Carte Mourner

- 1 Influenza (🎲 )per Figura (Influenza e Fazione della destinazione devono corrispondere)
- Attiva Abilità Carta Mourner( 🌚 )
- · Passa

## **Fase Azione**

- · Gioca una Carta Corte
- · Recluta
- Figure della Gilda 🚡 : 3 🧖 , +1
- Carte Mourner
- ⊕ :5 € , +1
- · Ricolloca Figure della Gilda
  - 1 Influenza ( per Figura ( Influenza e Fazione della destinazione devono corrispondere)
- Attiva Abilità Carta Mourner( 🌚 )
- · Passa