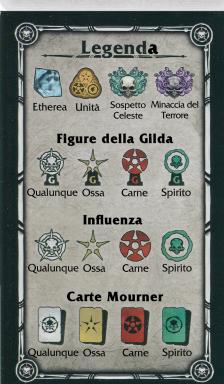

## **Fase Azione**

- · Gioca una Carta Corte
- Recluta
- Figure della Gilda 🛣 : 3 🥙 , +1
  - ⊕ :5 ( , +1 )
- Carte Mourner
- · Ricolloca Figure della Gilda 1 Influenza ( per Figura ( Influenza e Fazione della destinazione devono corrispondere)
- Attiva Abilità Carta Mourner( )
- · Passa

#### **Fase Azione**

- · Gioca una Carta Corte
- · Recluta
- Figure della Gilda 🛣 : 3 🥘 , +1
- Carte Mourner

- 1 Influenza (🎲 )per Figura (Influenza e Fazione della destinazione devono corrispondere)
- Attiva Abilità Carta Mourner( 🌚 )
- · Passa

## **Fase Azione**

- · Gioca una Carta Corte
- · Recluta
- Figure della Gilda 🚡 : 3 🧖 , +1
- Carte Mourner
- ⊕ :5 € , +1
- · Ricolloca Figure della Gilda
  - 1 Influenza ( per Figura ( Influenza e Fazione della destinazione devono corrispondere)
- Attiva Abilità Carta Mourner( 🌚 )
- · Passa